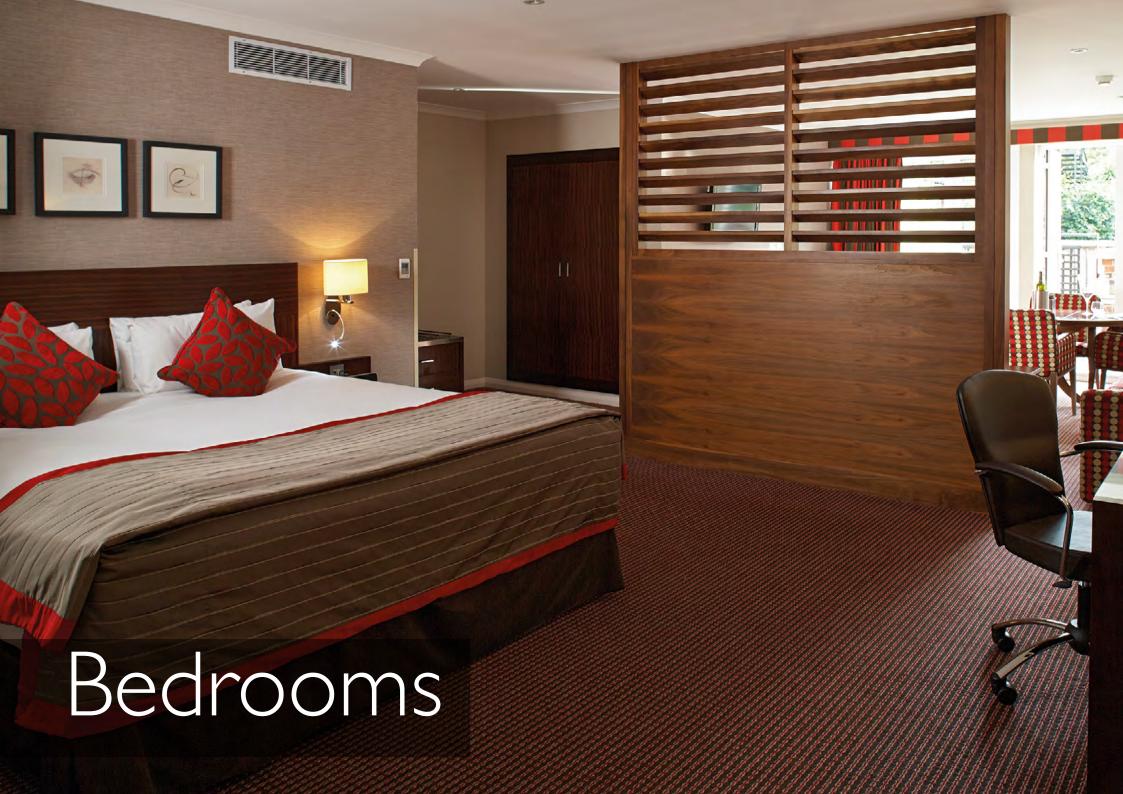

The Bull's 4-star rooms and suites are ideal for today's traveller.
Choose from six room categories:
Suite, Grand, Club, Executive,
Superior and Traditional rooms.

All rooms feature modern amenities, free WiFi, flat-screen TVs with UK and international channels, and tea and coffee making facilities. 24-hour room service and full English buffet breakfast are also available.

Higher room categories feature air-conditioning, mini bars and Jacuzzi baths. Some also have views of the landscaped gardens, Nespresso coffee makers and iPod docking stations.