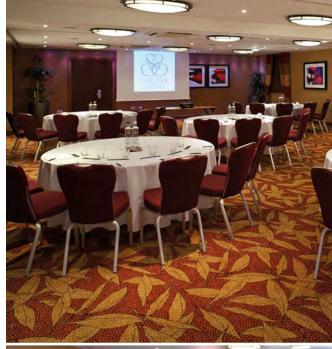

The Chalfont Suite is a popular venue for private meetings and parties seating up to 110 guests. With natural daylight the suite is perfect for both daytime and evening events.

For more intimate meetings and private celebrations, the suite can be divided into three rooms using soundproof partitions.

#### **Chalfont Suite amenities:**

- Free WiFi
- Natural daylight
- Blackout blinds
- Air conditioning
- Soundproof partitions
- Flexible seating arrangements
- LCD projector and built-in screen
- Flipchart
- Background music
- Telephone
- Still and sparkling water
- Tea and coffee on request
- Sweets / confectionery
- Stationery
- Coat stand
- PA system for hire
- Video conferencing facilities for hire
- Dance floor for hire