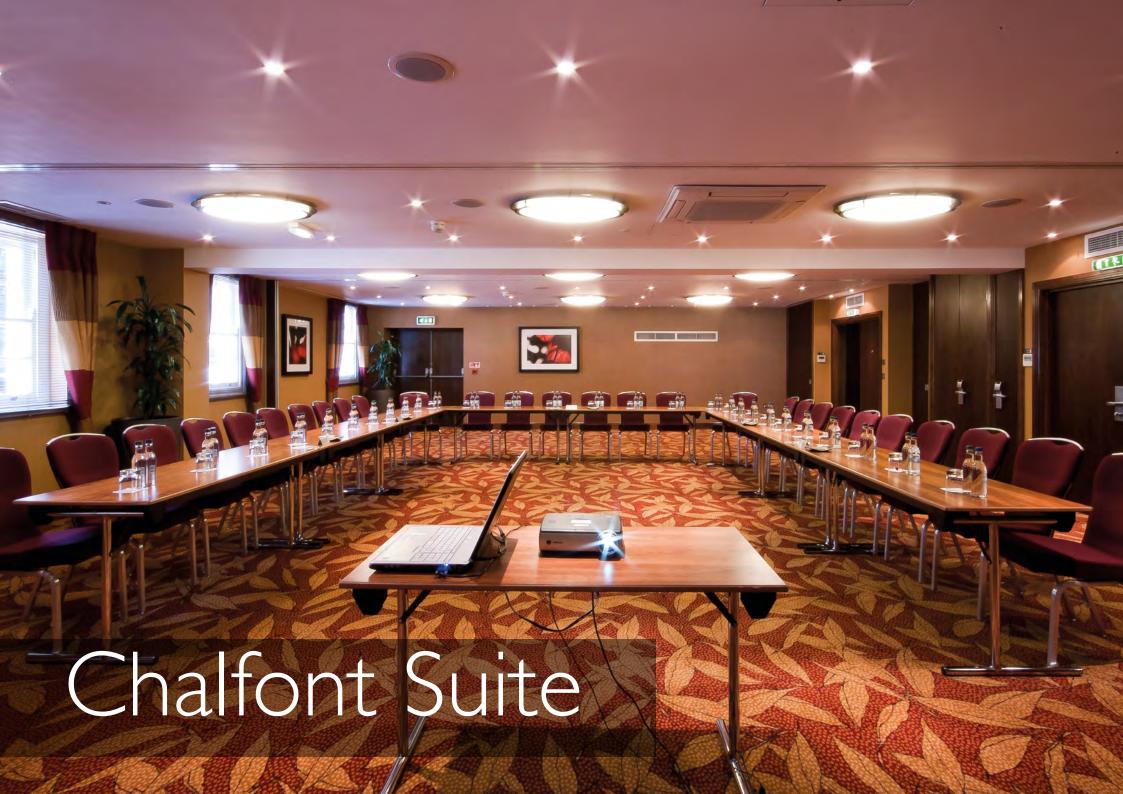

The Chalfont Suite is a popular venue for private meetings and parties seating up to 110 guests. With natural daylight the suite is perfect for both daytime and evening events.

For more intimate meetings and private celebrations, the suite can be divided into three rooms using soundproof partitions.

#### **Chalfont Suite amenities:**

- Free WiFi
- Natural daylight
- Blackout blinds
- Air conditioning
- Soundproof partitions
- Flexible seating arrangements
- LCD projector and built-in screen
- Flipchart
- Background music
- Telephone
- Still and sparkling water
- Tea and coffee on request
- Sweets / confectionery
- Stationery
- Coat stand
- PA system for hire
- Video conferencing facilities for hire
- Dance floor for hire