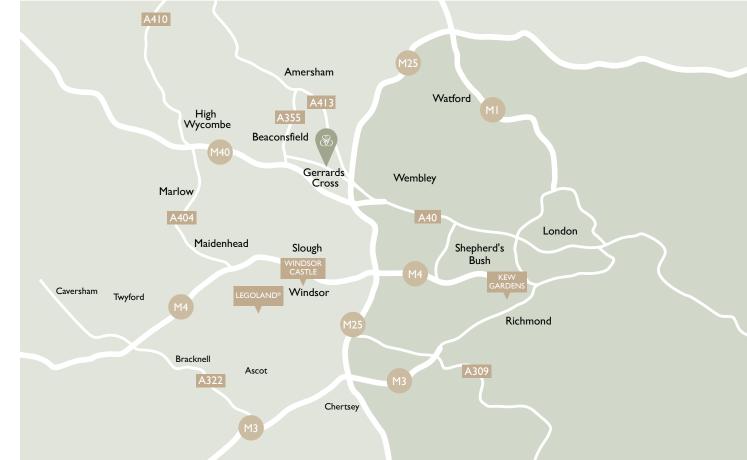

## Directions

## BY ROAD

M40 Exit Jct. 2 and take the A355 to Beaconsfield. After ½ mile, at the roundabout, take the A40 to Gerrards Cross. The Bull is situated approximately 2 miles on the right.

M4 Exit Jct. 6 and follow signs to Slough Central A355. Continue on A355 to Beaconsfield. At the roundabout take the A40 to Gerrards Cross.

M Take exit 6A and join the M25 for Heathrow, then...

M25 Exit Jct. 16 towards Oxford via M40. Exit at Jct.2 and take the A355 to Beaconsfield. At the roundabout take the A40 to Gerrards Cross.

## BY RAIL

Regular trains run from London Marylebone station to Gerrards Cross with an average journey time of 25 minutes.