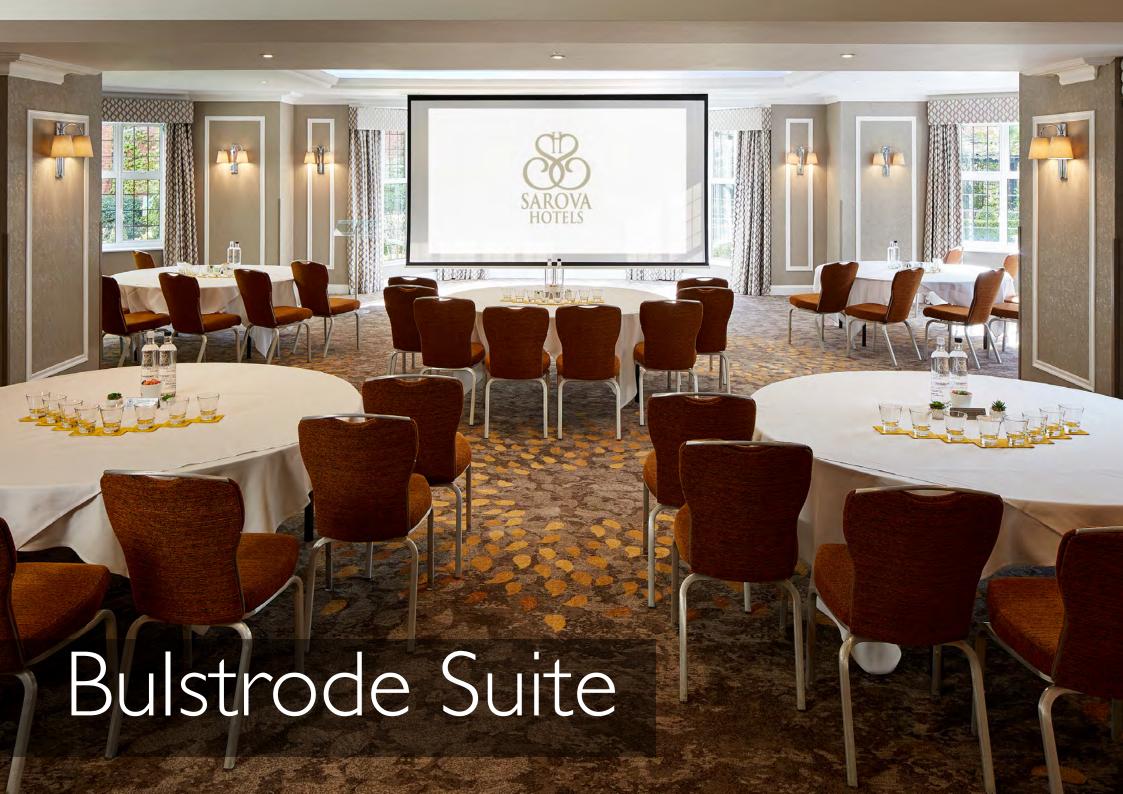

The Bulstrode Suite's stunning decor lends a bright and modern atmosphere to meetings and events. The suite can seat up to 90 theatre-style or 72 dinner-dance.

Large windows overlook the hotel's landscaped gardens, flooding the room with natural daylight. In the evening, the lighting levels can be adjusted to set the mood. The suite has its own function bar, cleverly hidden behind bookshelves when not in use.

#### **Bulstrode Suite amenities:**

- 150" in ceiling screen
- Full HD in ceiling projector
- Wireless presenting technology with Airplay
- Free WiFi
- Natural daylight
- Electric blackout blinds
- Hidden function bar in the room
- Direct access to landscaped gardens
- Mood lighting in a range of colours
- Air conditioning
- Flexible seating arrangements
- Flipchart
- Background music
- Telephone
- Still and sparkling water
- Tea and coffee on request
- Sweets / confectionery
- Stationery
- Coat stand
- PA system for hire
- Video conferencing facilities for hire
- Dance floor for hire