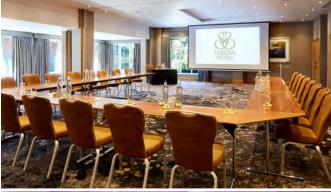

The Thames Suite is the largest and lightest meeting room. A private entrance and car parking make it suitable for conferences, cocktail receptions and private parties.

Floor-to-ceiling windows look out to a private terrace and landscaped gardens. The adjacent Eton Lounge is excellent for drinks and break out sessions, with its own bar and seating area.

Recently refurbished with large in ceiling screens, full HD projectors and wireless presenting technology, the suite seats up to 180 theatre-style or 200 for a reception. For smaller events it can be partitioned into four rooms, using sound-proof dividers.

#### Thames Suite amenities:

- Two 150" in ceiling screens
- Three 100" in ceiling screens
- Full HD in ceiling projectors for every screen
- Wireless presenting technology with Airplay
- Free WiFi
- Natural daylight
- Electric blackout blinds
- Eton Lounge with seating and space for a reception desk, signage, lunch buffets and exhibitions
- Direct access to landscaped gardens
- Mood lighting in a range of colours
- Air conditioning
- Soundproof partitions
- Flexible seating arrangements
- Flipchart
- Background music
- Telephone
- Still and sparkling water
- Tea and coffee on request
- Sweets / confectionery
- Stationery
- Coat stand
- PA system for hire
- Video conferencing facilities for hire
- Dance floor for hire
- Easy assess to disabled toilets