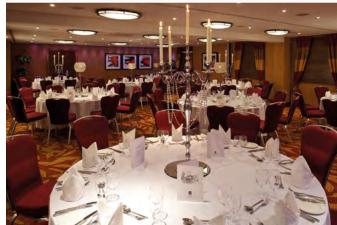

## Special Extras

At the Bull Hotel nothing is too much trouble for our staff. Our experienced meetings and events team will work with you to create a package that meets your needs and budget.

Our individually decorated meeting suites can host events of any size. Choose the Thames or the Bulstrode Suite with their private garden patios. For a pub-like atmosphere, you can hire the Jack Shrimpton Bar where you can organise a local ale tasting.