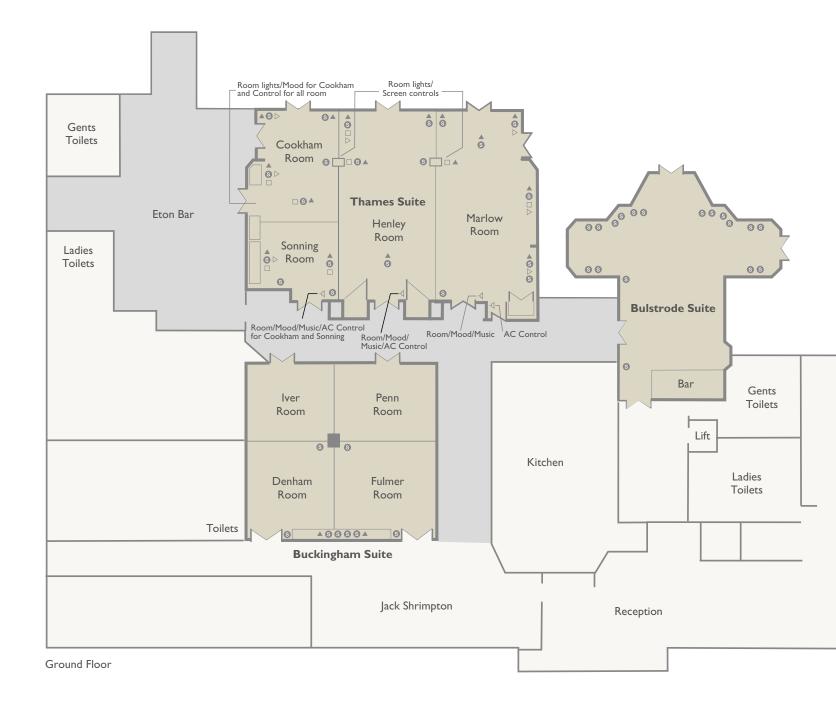

# Floor Plan

#### Key

- S 13amp switches/socket outlet single/twin
  - Microphone
  - B Ba
  - Lighting control panels
  - ▶ Telephone points
  - TV aerial point