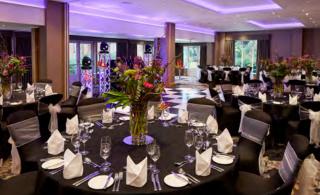

The Thames Suite is the largest and lightest meeting room. A private entrance and car parking make it suitable for conferences, cocktail receptions and private parties.

Floor-to-ceiling windows look out to a private terrace and landscaped gardens. The adjacent Eton Lounge is excellent for drinks and break out sessions, with its own bar and seating area.

Recently refurbished with large in ceiling screens, full HD projectors and wireless presenting technology, the suite seats up to 180 theatre-style or 200 for a reception. For smaller events it can be partitioned into four rooms, using sound-proof dividers.

#### Thames Suite amenities:

- Two 150" in ceiling screens
- Three 100" in ceiling screens
- Full HD in ceiling projectors for every screen
- Wireless presenting technology with Airplay
- Free WiFi
- Natural daylight
- Electric blackout blinds
- Eton Lounge with seating and space for a reception desk, signage, lunch buffets and exhibitions
- Direct access to landscaped gardens
- Mood lighting in a range of colours
- Air conditioning
- Soundproof partitions
- Flexible seating arrangements
- Flipchart
- Background music
- Telephone
- Still and sparkling water
- Tea and coffee on request
- Sweets / confectionery
- Stationery
- Coat stand
- PA system for hire
- Video conferencing facilities for hire
- Dance floor for hire
- Easy assess to disabled toilets