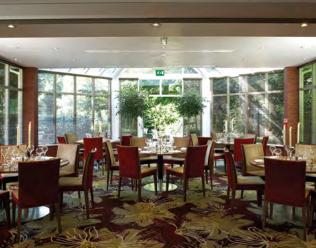

The Garden Room is a contemporary extension of Beeches Restaurant.

This light-filled room has large French windows that overlook the hotel's landscaped gardens and lead onto a private terrace and charcoal barbecue area.

## Special Extras

At the Bull Hotel nothing is too much trouble for our staff. Our experienced meetings and events team will work with you to create a package that meets your needs and budget.

Our individually decorated meeting suites can host events of any size. Choose the Thames or the Bulstrode Suite with their private garden patios. For a pub-like atmosphere, you can hire the Jack Shrimpton Bar where you can organise a local ale tasting.