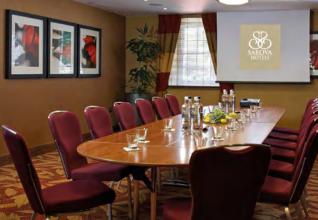

The Bulstrode Suite's stunning decor lends a bright and modern atmosphere to meetings and events. The suite can seat up to 90 theatre-style or 72 dinner-dance.

Large windows overlook the hotel's landscaped gardens, flooding the room with natural daylight. In the evening, the lighting levels can be adjusted to set the mood. The suite has its own function bar, cleverly hidden behind bookshelves when not in use.

#### **Bulstrode Suite amenities:**

- 150" in ceiling screen
- Full HD in ceiling projector
- Wireless presenting technology with Airplay
- Free WiFi
- Natural daylight
- Electric blackout blinds
- Hidden function bar in the room
- Direct access to landscaped gardens
- Mood lighting in a range of colours
- Air conditioning
- Flexible seating arrangements
- Flipchart
- Background music
- Telephone
- Still and sparkling water
- Tea and coffee on request
- Sweets / confectionery
- Stationery
- Coat stand
- PA system for hire
- Video conferencing facilities for hire
- Dance floor for hire