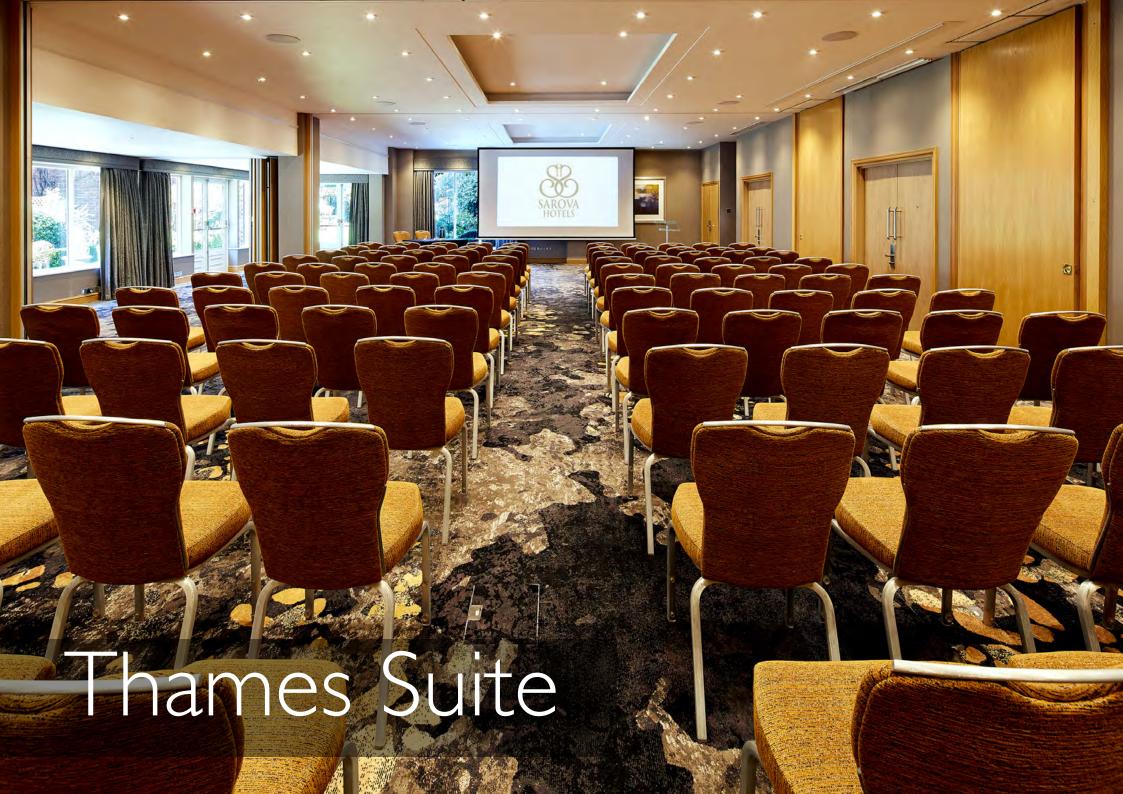

The Thames Suite is the largest and lightest meeting room. A private entrance and car parking make it suitable for conferences, cocktail receptions and private parties.

Floor-to-ceiling windows look out to a private terrace and landscaped gardens. The adjacent Eton Lounge is excellent for drinks and break out sessions, with its own bar and seating area.

Recently refurbished with large in ceiling screens, full HD projectors and wireless presenting technology, the suite seats up to 180 theatre-style or 200 for a reception. For smaller events it can be partitioned into four rooms, using sound-proof dividers.

#### Thames Suite amenities:

- Two 150" in ceiling screens
- Three 100" in ceiling screens
- Full HD in ceiling projectors for every screen
- Wireless presenting technology with Airplay
- Free WiFi
- Natural daylight
- Electric blackout blinds
- Eton Lounge with seating and space for a reception desk, signage, lunch buffets and exhibitions
- Direct access to landscaped gardens
- Mood lighting in a range of colours
- Air conditioning
- Soundproof partitions
- Flexible seating arrangements
- Flipchart
- Background music
- Telephone
- Still and sparkling water
- Tea and coffee on request
- Sweets / confectionery
- Stationery
- Coat stand
- PA system for hire
- Video conferencing facilities for hire
- Dance floor for hire
- Easy assess to disabled toilets