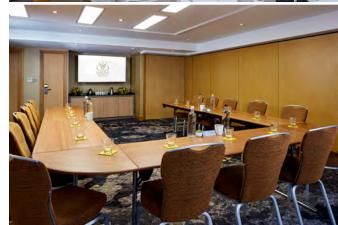

The Chalfont Suite is a popular venue for private meetings and parties seating up to 110 guests. With natural daylight the suite is perfect for both daytime and evening events.

For more intimate meetings and private celebrations, the suite can be divided into three rooms using soundproof partitions.

#### **Chalfont Suite amenities:**

- Free WiFi
- Natural daylight
- Blackout blinds
- Air conditioning
- Soundproof partitions
- Flexible seating arrangements
- LCD projector and built-in screen
- Flipchart
- Background music
- Telephone
- Still and sparkling water
- Tea and coffee on request
- Sweets / confectionery
- Stationery
- Coat stand
- PA system for hire
- Video conferencing facilities for hire
- Dance floor for hire