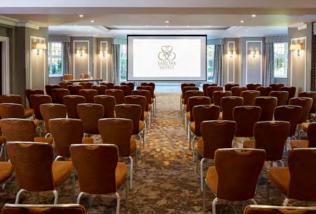

The Chalfont Suite is a popular venue for private meetings and parties seating up to 110 guests. With natural daylight the suite is perfect for both daytime and evening events.

For more intimate meetings and private celebrations, the suite can be divided into three rooms using soundproof partitions.

#### **Chalfont Suite amenities:**

- Free WiFi
- Natural daylight
- Blackout blinds
- Air conditioning
- Soundproof partitions
- Flexible seating arrangements
- LCD projector and built-in screen
- Flipchart
- Background music
- Telephone
- Still and sparkling water
- Tea and coffee on request
- Sweets / confectionery
- Stationery
- Coat stand
- PA system for hire
- Video conferencing facilities for hire
- Dance floor for hire