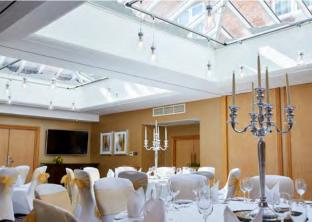

The Thames Suite is the largest and lightest meeting room. A private entrance and car parking make it suitable for conferences, cocktail receptions and private parties.

Floor-to-ceiling windows look out to a private terrace and landscaped gardens. The adjacent Eton Lounge is excellent for drinks and break out sessions, with its own bar and seating area.

Recently refurbished with large in ceiling screens, full HD projectors and wireless presenting technology, the suite seats up to 180 theatre-style or 200 for a reception. For smaller events it can be partitioned into four rooms, using sound-proof dividers.

#### Thames Suite amenities:

- Two 150" in ceiling screens
- Three 100" in ceiling screens
- Full HD in ceiling projectors for every screen
- Wireless presenting technology with Airplay
- Free WiFi
- Natural daylight
- Electric blackout blinds
- Eton Lounge with seating and space for a reception desk, signage, lunch buffets and exhibitions
- Direct access to landscaped gardens
- Mood lighting in a range of colours
- Air conditioning
- Soundproof partitions
- Flexible seating arrangements
- Flipchart
- Background music
- Telephone
- Still and sparkling water
- Tea and coffee on request
- Sweets / confectionery
- Stationery
- Coat stand
- PA system for hire
- Video conferencing facilities for hire
- Dance floor for hire
- Easy assess to disabled toilets