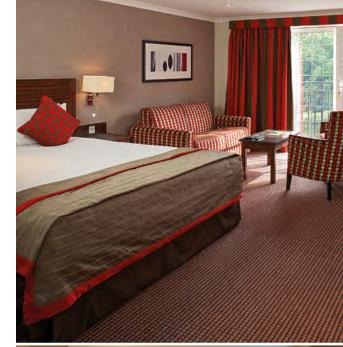

The Bull's 4-star rooms and suites are ideal for today's traveller.
Choose from six room categories:
Suite, Grand, Club, Executive,
Superior and Traditional rooms.

All rooms feature modern amenities, free WiFi, flat-screen TVs with UK and international channels, and tea and coffee making facilities. 24-hour room service and full English buffet breakfast are also available.

Higher room categories feature air-conditioning, mini bars and Jacuzzi baths. Some also have views of the landscaped gardens, Nespresso coffee makers and iPod docking stations.