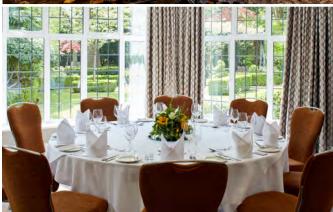

The Bulstrode Suite's stunning decor lends a bright and modern atmosphere to meetings and events. The suite can seat up to 90 theatre-style or 72 dinner-dance.

Large windows overlook the hotel's landscaped gardens, flooding the room with natural daylight. In the evening, the lighting levels can be adjusted to set the mood. The suite has its own function bar, cleverly hidden behind bookshelves when not in use.