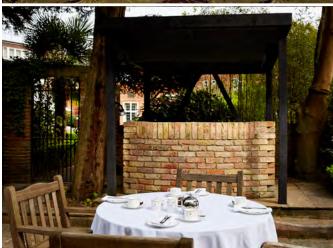

The Garden Room is a contemporary extension of Beeches Restaurant.

This light-filled room has large French windows that overlook the hotel's landscaped gardens and lead onto a private terrace and charcoal barbecue area.

We work with local companies to provide team-building and fun events for groups. For something unusual, try an archery session in our gardens or a vintage tea party in the Garden Room. How about a giant game of Jenga or garden croquet?