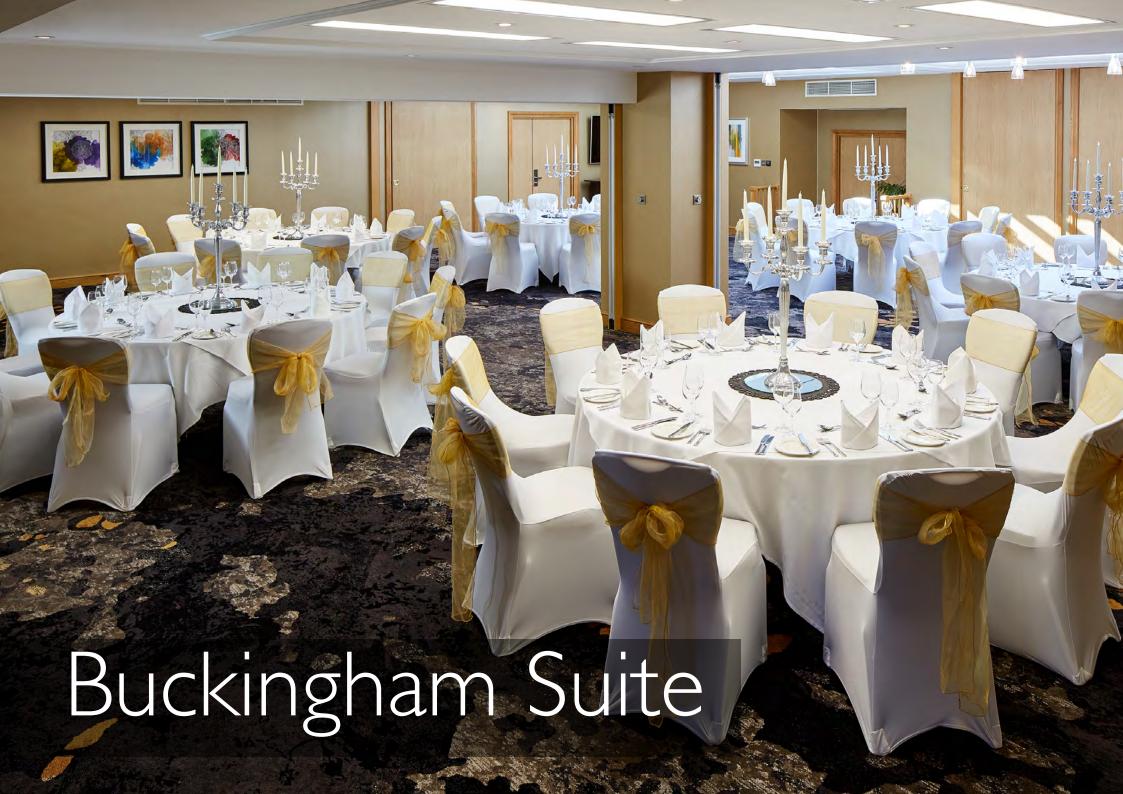

Contemporary and light-filled with an atrium roof, the Buckingham Suite is perfect for meetings, receptions and dinner dances for up to 90 guests.

The suite can be divided into four separate, soundproof boardrooms seating up to a maximum of 24 people. Every room has a built-in 65" Ultra HDTV screen and can be used as a syndicate space for the adjacent Thames Suite.

### **Buckingham Suite amenities:**

- 65" Ultra HDTV screens
- Wireless presenting technology with Airplay
- Free WiFi
- Natural daylight
- Blackout blinds
- Mood lighting in a range of colours
- Air conditioning
- Soundproof partitions
- Flexible seating arrangements
- Flipchart
- Background music
- Telephone
- Still and sparkling water
- Tea and coffee on request
- Sweets / confectionery
- Stationery
- Coat stand
- PA system for hire
- Video conferencing facilities for hire
- Dance floor for hire